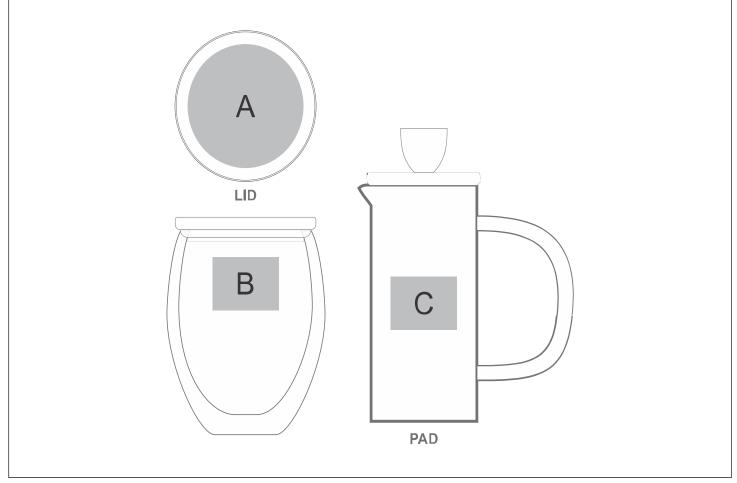

## **Branding Options:**

| Position | Branding Method (Branding Code) | No. of Colours | Dimension             |
|----------|---------------------------------|----------------|-----------------------|
| A        | Laser Engraving (LC)            | N/A            | 70mm wide x 70mm high |
| A        | Pad Printing (PB)               | 4 Colours      | 50mm wide x 50mm high |
| A        | Screen Print (SA)               | 1 Colour       | 50mm wide x 50mm high |
| A        | Direct to Print (DP-A)          | Full Colour    | 80mm wide x 80mm high |
|          |                                 |                |                       |
| В        | Pad Printing (PC)               | 4 Colours      | 40mm wide x 30mm high |

|   | -                    |     |                       |
|---|----------------------|-----|-----------------------|
| С | Laser Engraving (LC) | N/A | 20mm wide x 80mm high |

|   |                   | 1         |                       |
|---|-------------------|-----------|-----------------------|
| С | Pad Printing (PC) | 4 Colours | 40mm wide x 30mm high |